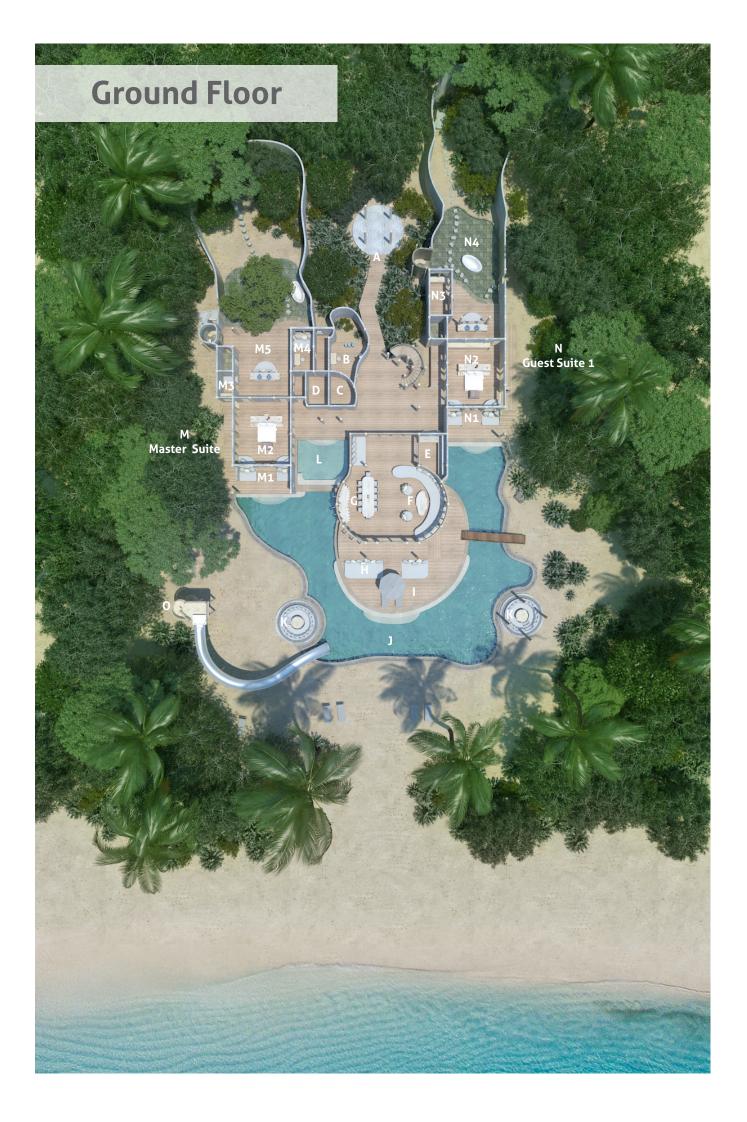

## 4 Bedroom Island Reserve

Four bedroom | 1,752 sqm

An expansive beachfront suite, the Island Reserve affords a wealth of luxury while allowing for customisation depending on your requirements. Spacious indooroutdoor living areas abound, including a steam bath, changing room, sauna, master bedroom, TV lounge, dining room, private pool, kitchen and wine cellar. The second floor is home to a further three bedrooms with bathrooms and dressing rooms.

A Entrance

B Toilet

C Steam Room

D Sauna Room

E Mini Bar

F Living Area

G Dining Area

H Daybed

l Deck

J Pool

K Sunken Seating

L Children's Pool

M Master Suite

M1 Daybed

M2 Master Bedroom

M3 Walk-in Closet

M4 Dressing Room

M5 Master Bathroom

## N Guest Suite 1

N1 Daybed

N2 Bedroom

N3 Dressing Room

N4 Bathroom

O Water Slide