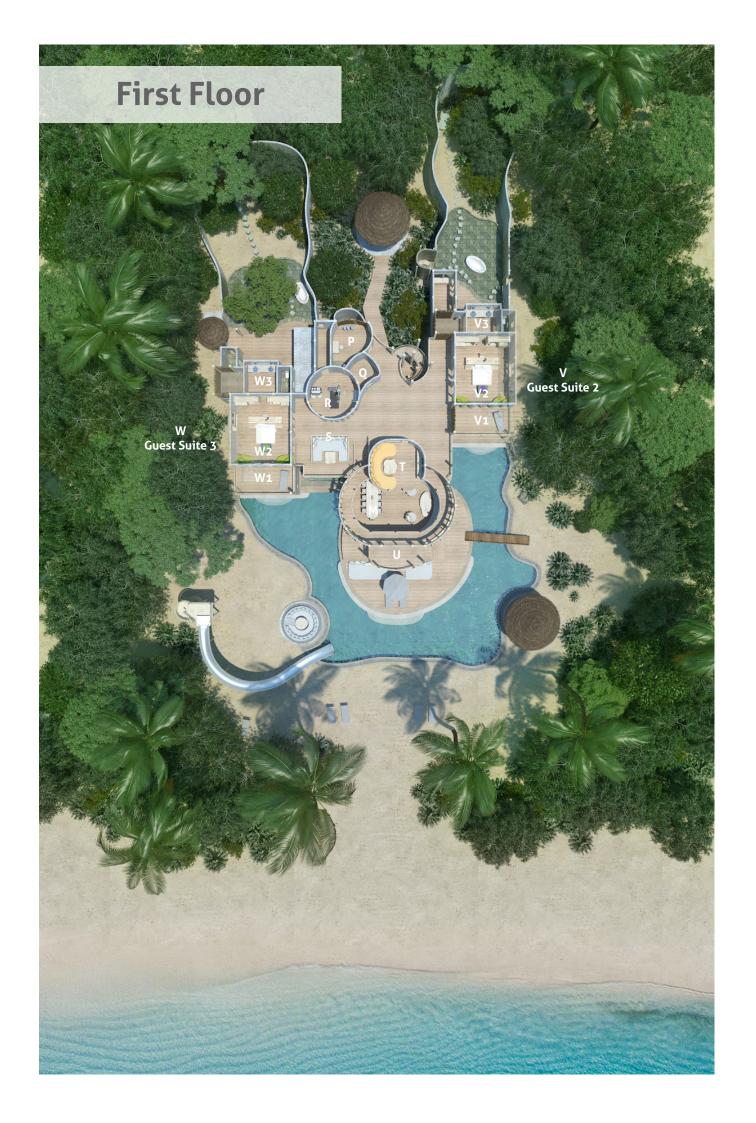

## \* First Floor on next page

## 4 Bedroom Island Reserve

Four bedroom | 1,752 sqm

- P Bathroom
- Q Storage
- R Gym
- S Daybed
- T TV Lounge
- U Deck
- V Guest Suite 2
  - V1 Deck
  - V2 Bedroom
  - V3 Bathroom
- W Guest Suite 3
  - W1 Deck
  - W2 Bedroom
  - W3 Bathroom