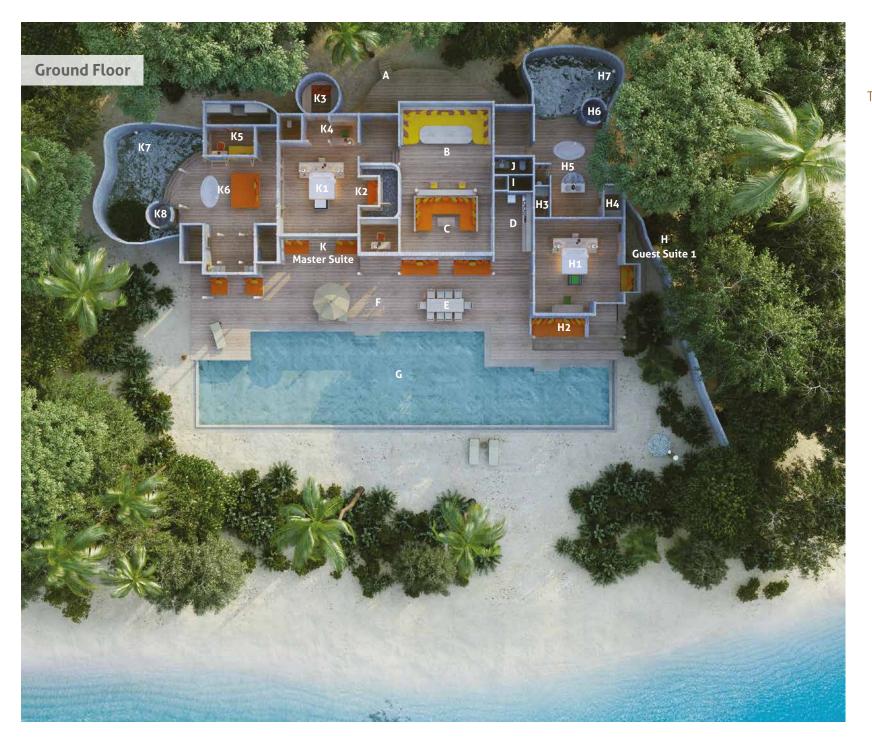

## Villa One

Three bedrooms

Total area 1,142 sqm. / 12,292 sq.ft.

Max Occupancy – six adults and
three children or nine adults

- A Entrance
- B Dining Area
- C Living Area
- D Kitchen
- E Outdoor Dining
- F Pool Deck
- G Pool
- H Guest Suite 1
  - H1 Bedroom
  - H2 Daybed
  - H3 Walk-in Closet
  - H4 Makeup Room
  - H5 Outdoor Bathroom
  - H6 Steam Shower
  - H7 Outdoor Shower
- l Storage
- J Toilet
- K Master Suite
  - K1 Bedroom
  - K2 Daybed
  - K3 Children's Bedroom
  - K4 Study Area
  - K5 Dressing Room
  - K6 Outdoor Bathroom
  - K7 Outdoor Shower
  - K8 Steam Room

## Villa One

Three bedrooms

Total area 1,142 sqm. / 12,292 sq.ft.

Max Occupancy – six adults and
three children or nine adults