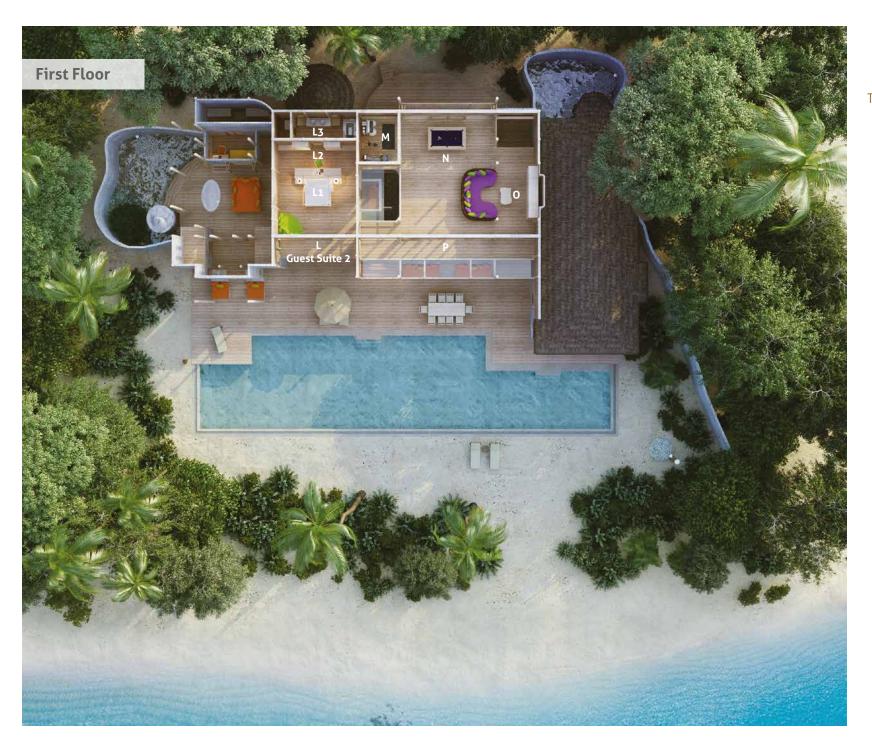

## L Guest Suite 2

L1 Bedroom

L2 Dressing Area

L3 Bathroom

1 Gym

N Games Area

O TV Lounge

P Balcony