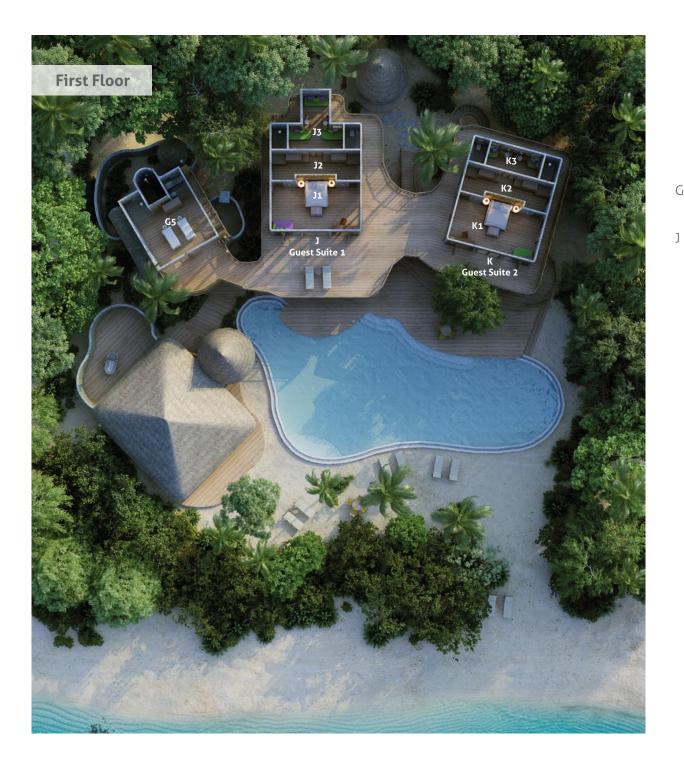

# Villa 14

### Three bedrooms

## Total area 1,370 sqm. / 14,747 sq.ft. Max Occupancy – six adults and three children or nine adults

- G **Spa**
- K Guest Suite 2
- Guest Suite 1

J3 Bathroom

J1 Bedroom

G5 Spa Treatment Room

J2 Dressing Room

K2 Dressing Room K3 Bathroom

K1 Bedroom