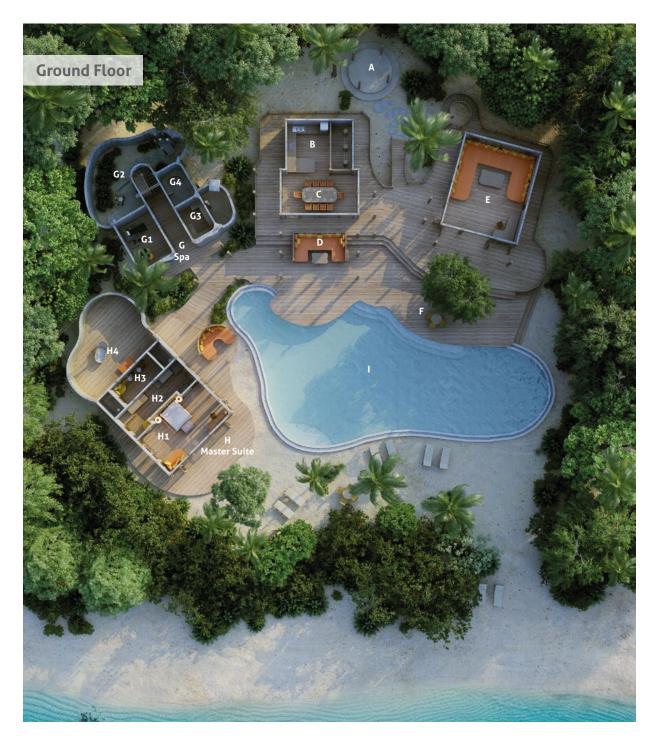

# Villa 14

#### Three bedrooms

#### Total area 1,370 sqm. / 14,747 sq.ft. Max Occupancy – six adults and three children or nine adults

- A EntranceB KitchenC Dining Room
- D Daybed
  - Living Room
- F Pool Deck
- G **Spa**

Ε

- G1 Gym
- G2 Bathroom
- G3 Sauna
- G4 Steam Room

- H Master Suite
  - H1 Bedroom
  - H2 Dressing Room
  - H3 Bathroom
  - H4 Outdoor Bathroom
- I Pool