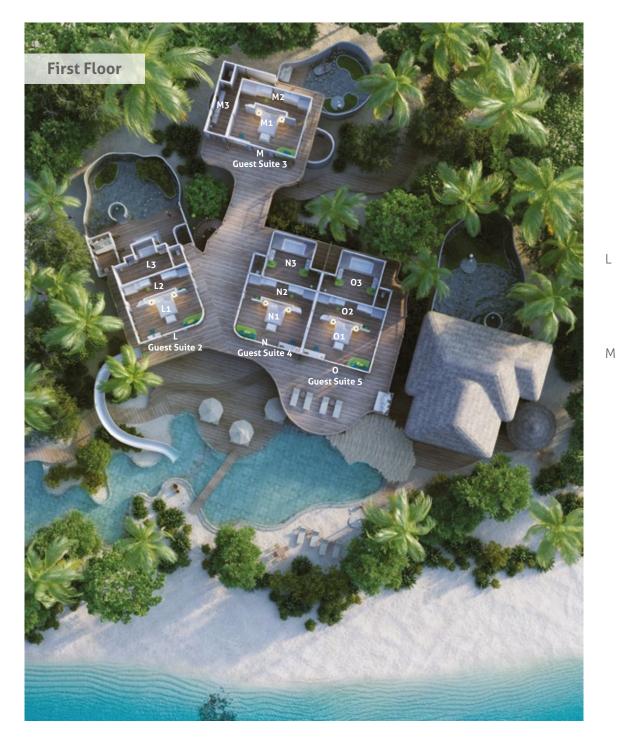

## Villa 42 6 Bedroom Private Residence with pool and slide

## Six bedrooms

Total area 2,289 sqm. / 24,638 sq.ft. Max Occupancy – twelve adults and six children or eighteen adults

- **Guest Suite 2** L1 Bedroom L2 Dressing Room L3 Bathroom
- **Guest Suite 3** M1 Bedroom M2 Dressing Room M3 Bathroom

- N **Guest Suite 4** N1 Bedroom
  - N2 Dressing Room N3 Bathroom
- O Guest Suite 5
  - 01 Bedroom
  - O2 Dressing Room
  - O3 Bathroom