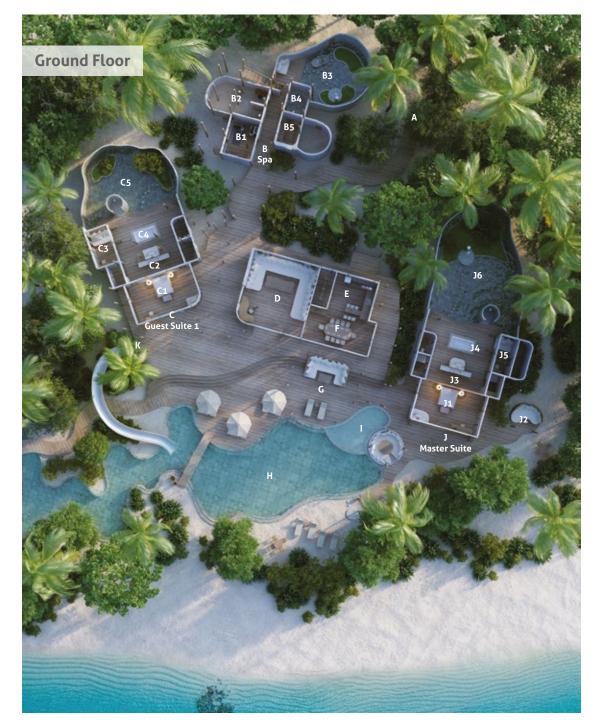

## Villa 42 6 Bedroom Private Residence with pool and slide

## Six bedrooms

Total area 2,289 sqm. / 24,638 sq.ft. Max Occupancy – twelve adults and six children or eighteen adults

- A Entrance
- B Spa
  - B1 Gym
  - B2 Bathroom
  - B3 Outdoor Bathroom
  - B4 Steam Room
  - B5 Sauna
- C Guest Suite 1
  - C1 Bedroom
  - C2 Walk-in closet
  - C3 Dressing Room
  - C4 Bathroom
  - C5 Outdoor Bathroom
- D Living Room
- E Kitchen
- F Dining Area

- G Pool Deck
- H Pool
- I Children's Pool
- ] Master Suite
  - J1 Bedroom
  - J2 Daybed
  - J3 Walk-in closet
  - J4 Bathroom
  - J5 Dressing Room
  - J6 Outdoor Bathroom
- K Water Slide