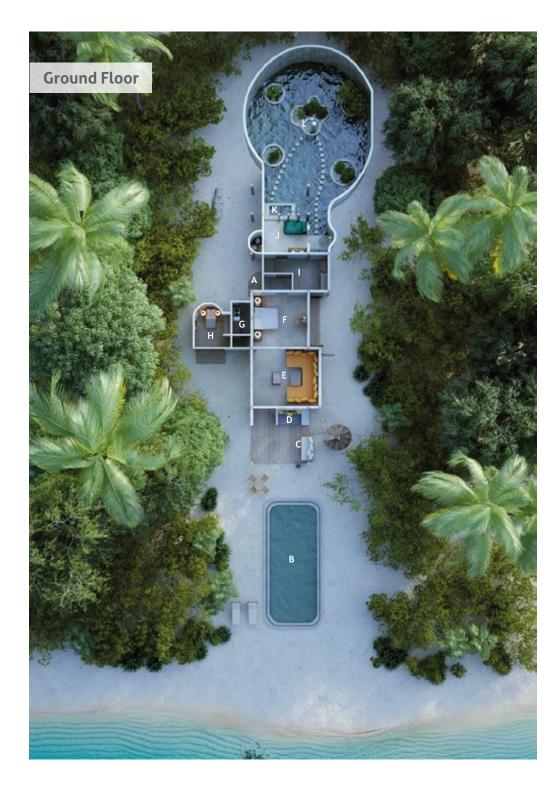

## Soneva Fushi Family Villa Suite with Pool

## One bedroom

Total area 360 sqm. / 3,875 sq.ft.

Max Occupancy – two adults and two children or four adults

This villa is the perfect getaway for couples or small families with a separate children's room, ideal for a teenager or two young children.

Bask in the beauty of the sparkling night sky from your observation deck. Your villa suite is located on the beach, with its own veranda leading to the warm inviting sand.

Sink into the four-poster bed, while the open-plan living room brings the outside indoors with floor-to-ceiling glass windows. Revel in your luxurious open-air garden bathroom.

- A Entrance
- B Pool
- C Swing
- D Daybed
- E Living Room
- Master Bedroom
- G Mini Bar
- H Children's Bedroom
- Dressing Room
- J Bathroom
- K Bath Tub
- L Outdoor Bathroom