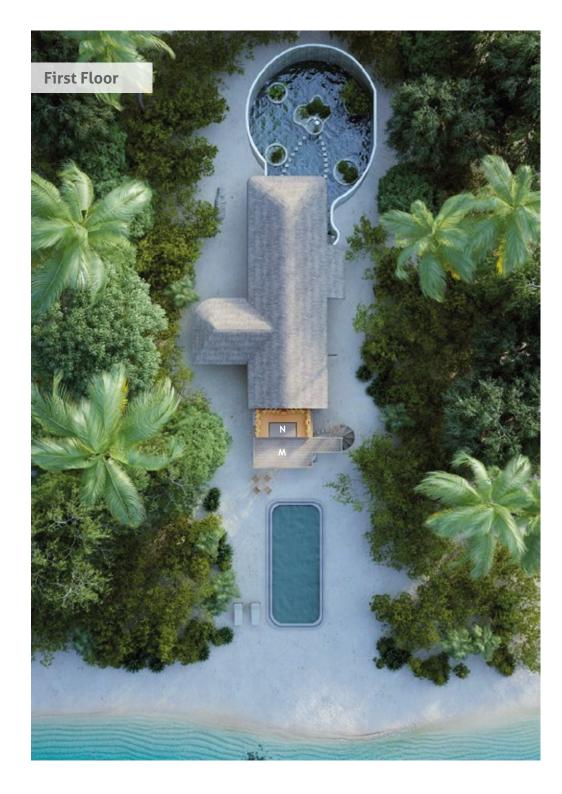

## Soneva Fushi Family Villa Suite with Pool

One bedroom

Total area 360 sqm. / 3,875 sq.ft.

Max Occupancy – two adults and two children or four adults

M Balcony

N Daybed