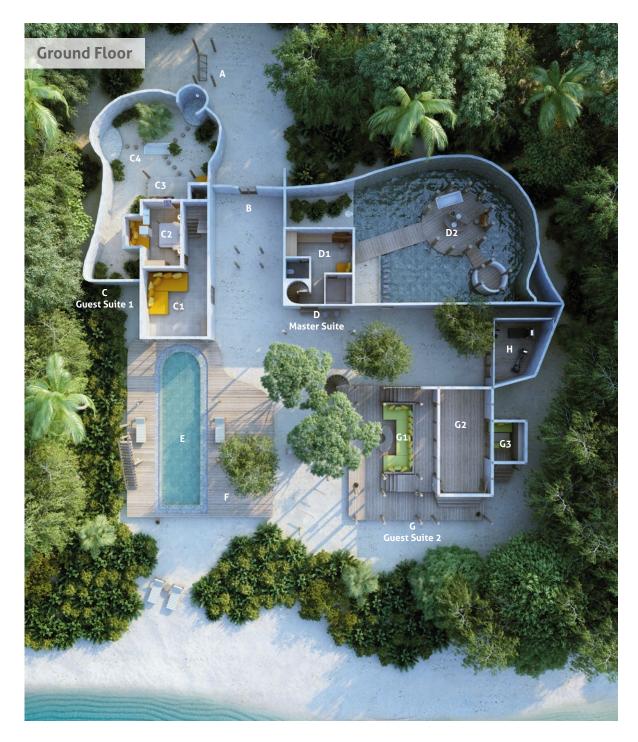

# Sunrise Retreat

### Three bedrooms

#### Total area 884 sqm. / 9,514 sq.ft. Max Occupancy – six adults and three children or nine adults

- A Bicycle Parking
- B Entrance
- C Guest Suite 1
  - C1 Living Room
  - C2 Bedroom
  - C3 Bathroom
  - C4 Outdoor Bathroom
- D Master Suite
  - D1 Dressing Room
  - D2 Outdoor Bathroom
- E Pool
- F Pool Deck
- G Guest Suite 2
  - G1 Daybed
  - G2 Game Room/Study
  - G3 Library
- H Gym