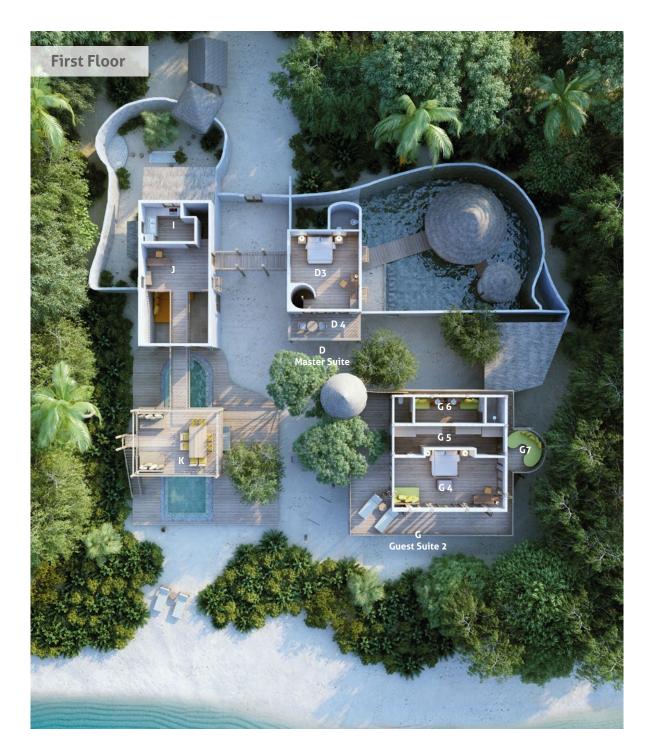

# Sunrise Retreat

### Three bedrooms

#### Total area 884 sqm. / 9,514 sq.ft. Max Occupancy – six adults and three children or nine adults

- D Master Suite
  - D3 Bedroom
  - D4 Balcony
- G Guest Suite 2
  - G4 Bedroom
  - G5 Dressing Room
  - G6 Bathroom
  - G7 Outdoor Daybed
- l Kitchen
- J Study
- K Dining Area