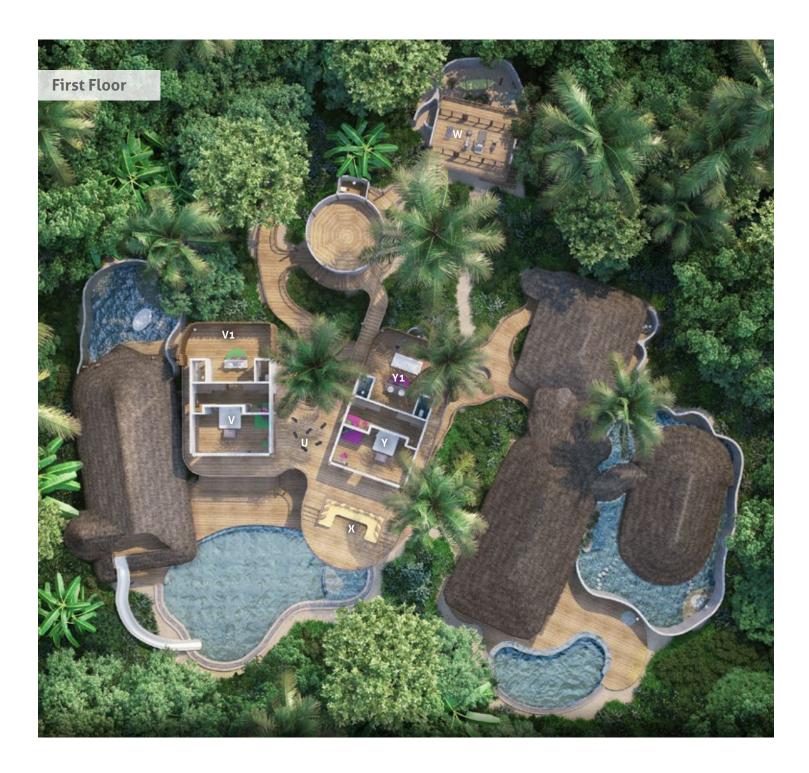

## Sunset Reserve (Villa 43)

Six bedrooms

Total area 2,234 sqm. / 24,046 sq.ft.

Max occupancy twelve adults and
six children or sixteen adults

U Deck

V Guest Bedroom 2

V1 Guest Bathroom

W Gym

X Daybed

Y Guest Bedroom 3

Y1 Guest Bathroom