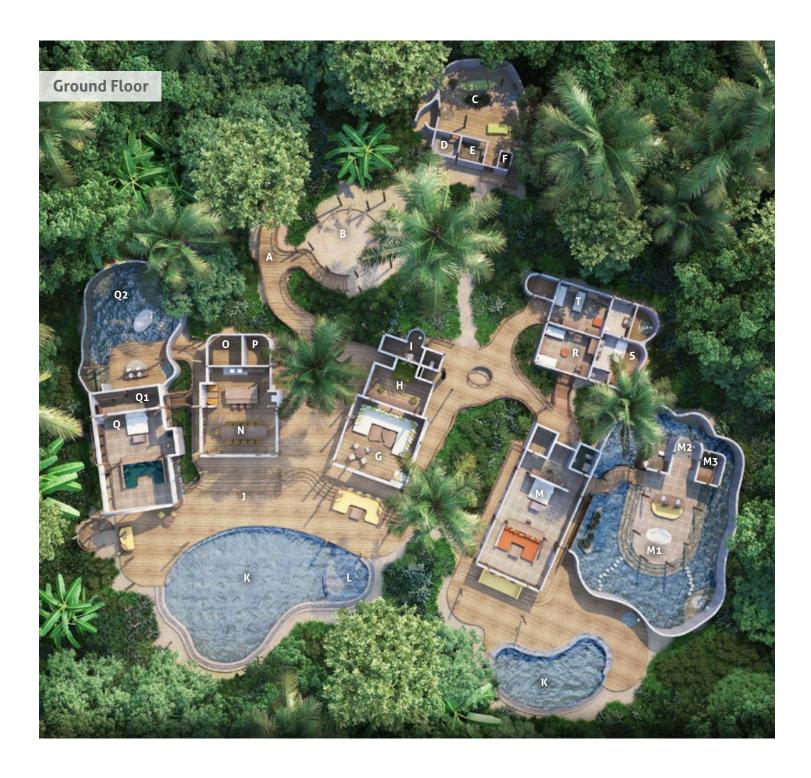

## Sunset Reserve (Villa 43)

Six bedrooms

Total area 2,234 sqm. / 24,046 sq.ft.

Max occupancy twelve adults and
six children or sixteen adults

- A Entrance
- B Bicycle Parking
- C Spa
- D Steam Room
- E Sauna
- F W.C.
- G TV Lounge
- H Library
- I Guest Shower
- J Pool Deck
- K Pool
- L Children's Pool
- M Master Bedroom
  - M1 Master Bathroom
  - M2 Shower
  - M3 Dressing Room
- N Kitchen
- O Wine Cellar
- P Storage
- Q Guest Bedroom 1
  - Q1 Guest Dressing Room Q2 Guest Bathroom
- R Kids Bedroom
- S Kids Bathroom
- T Nanny Bedroom